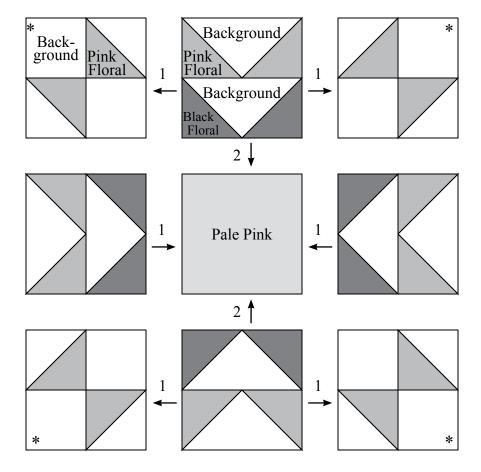

- Make 4 units as shown to the left
- Each unit will use:
  - \* 2 pink floral/background half square triangles
  - \* 2 background 2 inch squares
- Mark each unit in the upper left corner
- Square each unit up to  $3\frac{1}{2}$  by  $3\frac{1}{2}$  inches

- Make 4 units as shown to the right
- Each unit will use:
  - \* 1 pink floral/background flying geese
  - \* 1 black floral/background flying geese
- Each unit should measure  $3\frac{1}{2}$  by  $3\frac{1}{2}$  inches

- Assemble the block as shown below
- Orient the corner units so that the marked corner of the unit is to the outside corner of the block
- The block should measure 9½ by 9½ inches