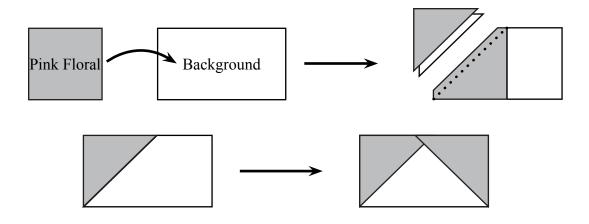

- In similar fashion to the last step and as shown to the right, make 4 flying geese using 4 background 2 by  $3\frac{1}{2}$  inch rectangles and 8 black floral 2 inch squares
- Pless to the black floral
- Each unit should measure 2 by  $3\frac{1}{2}$  inches