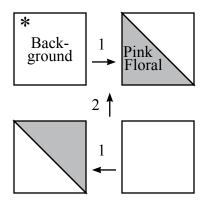

# **Sewing Instructions**:

- Make 8 half square triangles using 4 background  $2\frac{1}{2}$  inch squares and 4 pink floral  $2\frac{1}{2}$  inch squares, as shown in the diagram below
  - \* Place a background 2½ inch square on a pink floral 2½ inch square, right sides together
  - \* Draw a line diagonally across the square
  - \* Sew ½ inch on either side of the line
  - \* Cut on the line which was previously drawn
  - \* Press to the pink floral
- Square each half square triangle up to 2 inches