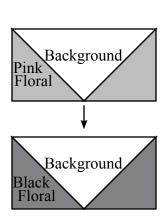

- Make 4 flying geese using 4 background 2 by  $3\frac{1}{2}$  inch rectangles and 8 pink floral 2 inch squares, as shown in the diagram at the top of the next page
  - \* Place a pink floral 2 inch square on the left side of a background rectangle
  - \* Draw a line from point to point starting on the inside point of the square
  - \* Sew on the line
  - \* Trim to ½ inch of the seam
  - \* Press to the pink floral
  - \* Repeat the procedure on the right side of the rectangle
- Each unit should measure 2 by 3½ inches

- In similar fashion to the last step and as shown to the right, make 4 flying geese using 4 background 2 by  $3\frac{1}{2}$  inch rectangles and 8 black floral 2 inch squares
- Pless to the black floral
- Each unit should measure 2 by  $3\frac{1}{2}$  inches