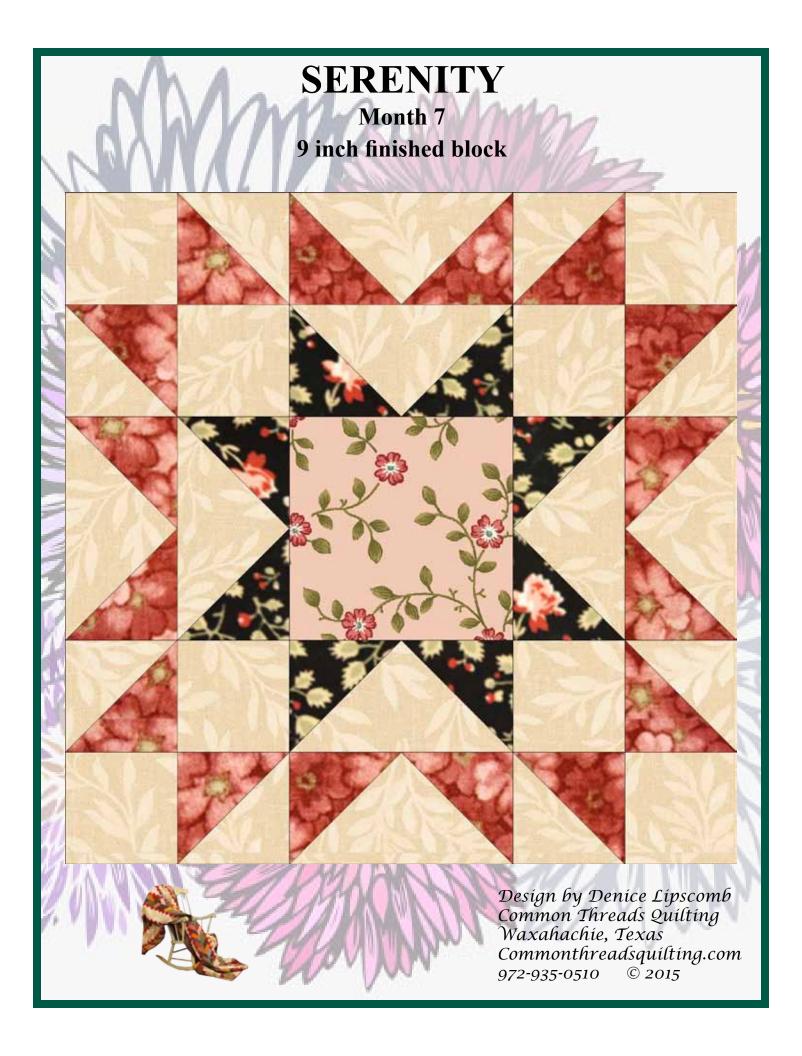

# **Sewing Instructions**:

- Make 8 half square triangles using 4 background  $2\frac{1}{2}$  inch squares and 4 pink floral  $2\frac{1}{2}$  inch squares, as shown in the diagram below
  - \* Place a background 2½ inch square on a pink floral 2½ inch square, right sides together
  - \* Draw a line diagonally across the square
  - \* Sew ½ inch on either side of the line
  - \* Cut on the line which was previously drawn
  - \* Press to the pink floral
- Square each half square triangle up to 2 inches