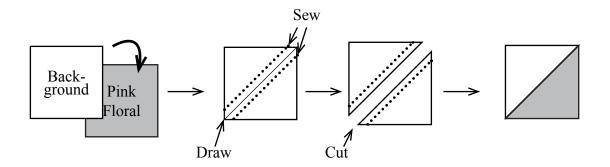

- Make 4 flying geese using 4 background 2 by  $3\frac{1}{2}$  inch rectangles and 8 pink floral 2 inch squares, as shown in the diagram at the top of the next page
  - \* Place a pink floral 2 inch square on the left side of a background rectangle
  - \* Draw a line from point to point starting on the inside point of the square
  - \* Sew on the line
  - \* Trim to ½ inch of the seam
  - \* Press to the pink floral
  - \* Repeat the procedure on the right side of the rectangle
- Each unit should measure 2 by 3½ inches